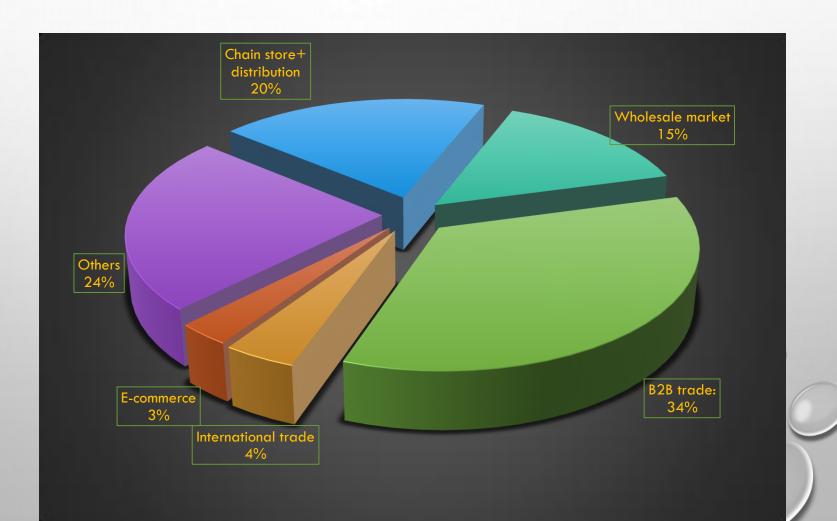

# CHINA CO-OP'S MARKETING SYSTEM AND INTERNATIONAL BUSINESS

Cooperative Movement : a review

Marketing & Logistics of China Co-op

China Co-op International Business

China Co-op Group including 17 son companies.

959 companies owned by provincial federations

3,041 companies owned by prefectural federations

14,461 companies owned by county federations

All China Federation of Supply and Marketing Cooperatives

32 Provincial and Metropolitan Federations of SMCs

335 Prefectural Federations of SMCs

2,403 County Federations of SMCs

24,950 Primary SMCs
245,000 Farmers' Specialized Cooperatives

Breakdown of turnover by product purpose



# Breakdown of sectors by number of entities



# Breakdown of turnover by channel



# Chain Store Systems

|                          | Inputs | Consumer<br>Goods | Re-<br>usable | Agro and<br>Food | Fireworks | Pharmacies |
|--------------------------|--------|-------------------|---------------|------------------|-----------|------------|
| Chain store head offices | 2484   | 1541              | 544           | 819              | 969       | 99         |
| Distribution Centers     | 6318   | 2434              | 265           | 989              | 1723      | 83         |
| Business Outlets         | 373000 | 383000            | 44000         | 54000            | 184000    | 7426       |

## SUGUO HYPER MARKET/SUPERCENTER IN JIANGSU





Distribution
Centers are
supporting forces
to hypermarket,
supermarket and
convenience stores







Also important in international t