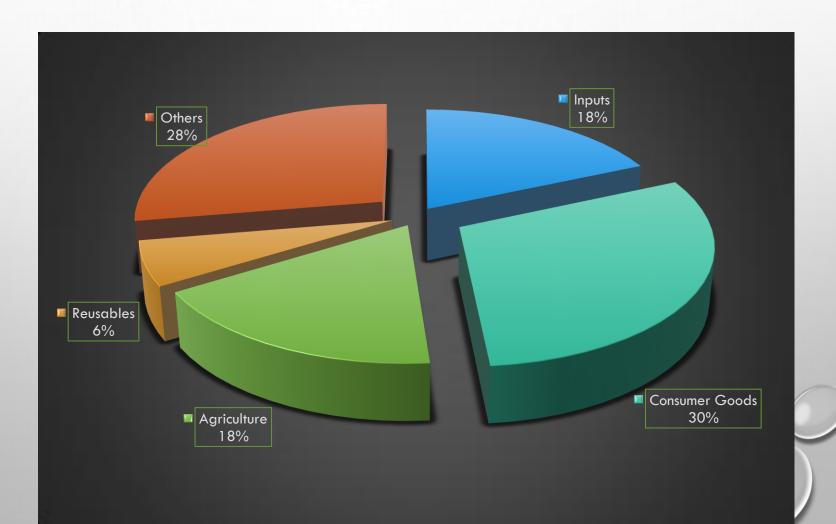

335 Prefectural Federations of SMCs

2,403 County Federations of SMCs

24,950 Primary SMCs
245,000 Farmers' Specialized Cooperatives

Breakdown of turnover by product purpose