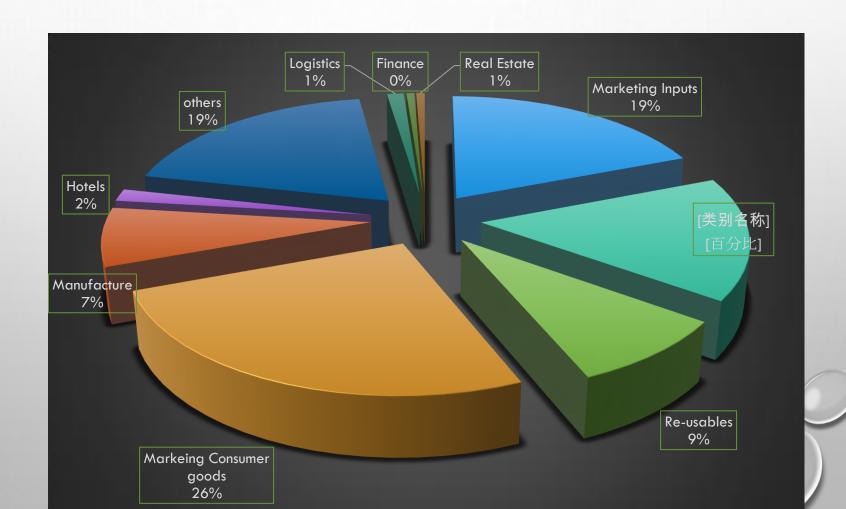

# CHINA CO-OP'S MARKETING SYSTEM AND INTERNATIONAL BUSINESS

Cooperative Movement : a review

Marketing & Logistics of China Co-op

China Co-op International Business

China Co-op Group including 17 son companies.

959 companies owned by provincial federations

3,041 companies owned by prefectural federations

14,461 companies owned by county federations

All China Federation of Supply and Marketing Cooperatives

32 Provincial and Metropolitan Federations of SMCs

335 Prefectural Federations of SMCs

2,403 County Federations of SMCs

24,950 Primary SMCs
245,000 Farmers' Specialized Cooperatives

Breakdown of turnover by product purpose



# Breakdown of sectors by number of entities



# Breakdown of turnover by channel



# Chain Store Systems

|                          | Inputs | Consumer<br>Goods | Re-<br>usable | Agro and<br>Food | Fireworks | Pharmacies |
|--------------------------|--------|-------------------|---------------|------------------|-----------|------------|
| Chain store head offices | 2484   | 1541              | 544           | 819              | 969       | 99         |
| Distribution Centers     | 6318   | 2434              | 265           | 989              | 1723      | 83         |
| Business Outlets         | 373000 | 383000            | 44000         | 54000            | 184000    | 7426       |

## SUGUO HYPER MARKET/SUPERCENTER IN JIANGSU





Distribution
Centers are
supporting forces
to hypermarket,
supermarket and
convenience stores